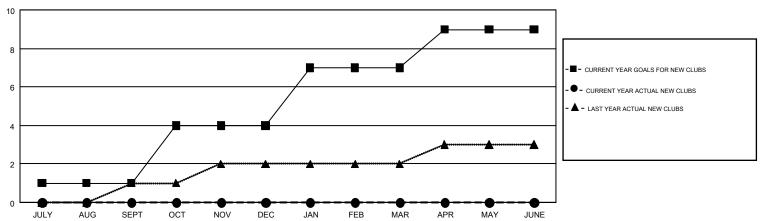

## GMT MONTHLY MEMBERSHIP PROGRESS REPORT

Results as of: 9/30/2018

**LOCATION: WISCONSIN** 

Multiple District 27

GMT CA 1

| Clubs         |               |           |               | Members               |                           |                         |                                                    |  |
|---------------|---------------|-----------|---------------|-----------------------|---------------------------|-------------------------|----------------------------------------------------|--|
|               | RESULTS FOR   | 2018-2019 |               | RESULTS FOR 2018-2019 |                           |                         |                                                    |  |
| QUARTER       | NEW CLUB GOAL | NEW CLUBS | DROPPED CLUBS | QUARTER               | MEMBER GROWTH NET<br>GOAL | MEMBER GROWTH<br>ACTUAL | DROPPED<br>MEMBERS ACTUAL<br>(including transfers) |  |
| JULY/AUG/SEPT | 1             | 0         | 6             | JULY/AUG/SEPT         | -46                       | 294                     | 374                                                |  |
| OCT/NOV/DEC   | 3             | 0         | 0             | OCT/NOV/DEC           | 149                       | 0                       | 0                                                  |  |
| JAN/FEB/MAR   | 3             | 0         | 0             | JAN/FEB/MAR           | 208                       | 0                       | 0                                                  |  |
| APR/MAY/JUNE  | 2             | 0         | 0             | APR/MAY/JUNE          | -8                        | 0                       | 0                                                  |  |