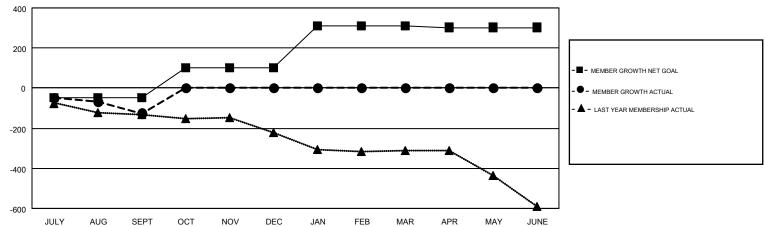

## GMT MONTHLY MEMBERSHIP PROGRESS REPORT

Results as of: 9/30/2018

**LOCATION: WISCONSIN** 

Multiple District 27

GMT CA 1

| Clubs         |               |           |               | Members               |                           |                         |                                                    |  |
|---------------|---------------|-----------|---------------|-----------------------|---------------------------|-------------------------|----------------------------------------------------|--|
|               | RESULTS FOR   | 2018-2019 |               | RESULTS FOR 2018-2019 |                           |                         |                                                    |  |
| QUARTER       | NEW CLUB GOAL | NEW CLUBS | DROPPED CLUBS | QUARTER               | MEMBER GROWTH NET<br>GOAL | MEMBER GROWTH<br>ACTUAL | DROPPED<br>MEMBERS ACTUAL<br>(including transfers) |  |
| JULY/AUG/SEPT | 1             | 0         | 6             | JULY/AUG/SEPT         | -46                       | 294                     | 374                                                |  |
| OCT/NOV/DEC   | 3             | 0         | 0             | OCT/NOV/DEC           | 149                       | 0                       | 0                                                  |  |
| JAN/FEB/MAR   | 3             | 0         | 0             | JAN/FEB/MAR           | 208                       | 0                       | 0                                                  |  |
| APR/MAY/JUNE  | 2             | 0         | 0             | APR/MAY/JUNE          | -8                        | 0                       | 0                                                  |  |